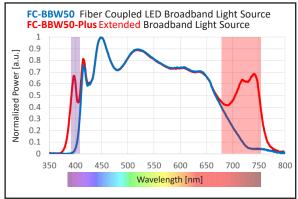

- Ideal for spectroscopy applications & color measurements
- FC-BBW50 standard emission from ~ 410 to 670 nm
- FC-BBW50-Plus Extended emission from ~ 390 to 750 nm
- Self-contained no controller needed
- Long Life LEDs
- Small footprint