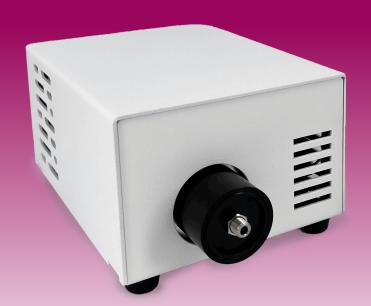

## Fiber Coupled Broadband White LEDs

The FC-BBW50 and FC-BBW50-Plus feature wide visible emission spectrum. This broad spectrum is excellent for various reflection and transmission spectroscopy applications as well as color measurements. These self-contained light sources include all necessary driver electronics and thermal management. No external controller box is required just the included DC power adaptor.

- Ideal for spectroscopy applications & color measurements
- FC-BBW50 standard emission from ~ 410 to 670 nm
- FC-BBW50-Plus Extended emission from ~ 390 to 750 nm
- Self-contained no controller needed
- Long Life LEDs
- Small footprint